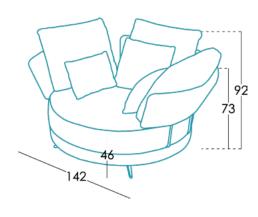

Width x cm Heigth 92 cm Depth 104 cm Seat heigth 46 cm Arm heigth 73 cm Back heigth 50 cm Depth when open - cm