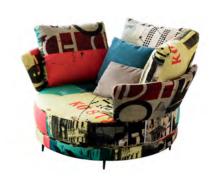

Width x cm Heigth 92 cm Depth 104 cm Seat heigth 46 cm Arm heigth 73 cm Back heigth 50 cm Depth when open - cm